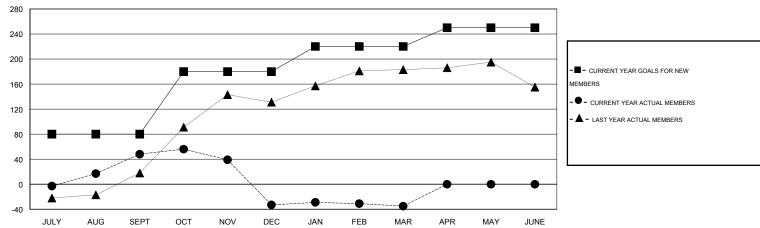

## LOCATION THAILAND

GMT CA 5

| Clubs                 |                  |                     |                            |                             | Members               |                    |                            |                              |                             |
|-----------------------|------------------|---------------------|----------------------------|-----------------------------|-----------------------|--------------------|----------------------------|------------------------------|-----------------------------|
| RESULTS FOR 2013-2014 |                  |                     |                            |                             | RESULTS FOR 2013-2014 |                    |                            |                              |                             |
| QUARTER               | NEW CLUB<br>GOAL | ACTUAL NEW<br>CLUBS | ACTUAL<br>DROPPED<br>CLUBS | ACTUAL NET<br>GAIN/<br>LOSS | QUARTER               | NEW MEMBER<br>GOAL | ACTUAL TOTAL MEMBERS ADDED | ACTUAL<br>DROPPED<br>MEMBERS | ACTUAL NET<br>GAIN/<br>LOSS |
| JULY/AUG/SEPT         | 1                | 0                   | 0                          | 0                           | JULY/AUG/SEPT         | 80                 | 66                         | 18                           | 48                          |
| OCT/NOV/DEC           | 1                | 1                   | 1                          | 0                           | OCT/NOV/DEC           | 100                | 40                         | 121                          | -81                         |
| JAN/FEB/MAR           | 0                | 0                   | 0                          | 0                           | JAN/FEB/MAR           | 40                 | 14                         | 16                           | -2                          |
| APR/MAY/JUNE          | 0                | 0                   | 0                          | 0                           | APR/MAY/JUNE          | 30                 | 0                          | 0                            | 0                           |

#### GOALS AND ACTUAL MEMBERS CUMULATIVE

| DROPPED CLUBS: 1  DROPPED MEMBERS |     | 19 CLUBS OF 41 ADDED 1 OR MORE<br>NEW MEMBERS | GENDER DISTRIBUTION           MALE         659 (54.87%)           FEMALE         542 (45.13%) |   |
|-----------------------------------|-----|-----------------------------------------------|-----------------------------------------------------------------------------------------------|---|
| DECEASED                          | 2   | CLICK HERE FOR HEALTH                         | FAMILY UNIT MEMBERS                                                                           | 7 |
| CLUB CANCELLED                    | 30  | ASSESSMENT DATA                               |                                                                                               | 2 |
| OTHER                             | 123 |                                               | HEAD OF HOUSEHOLD                                                                             |   |
| TOTAL                             | 155 |                                               | NON-HEAD OF HOUSEHOLD                                                                         | 5 |