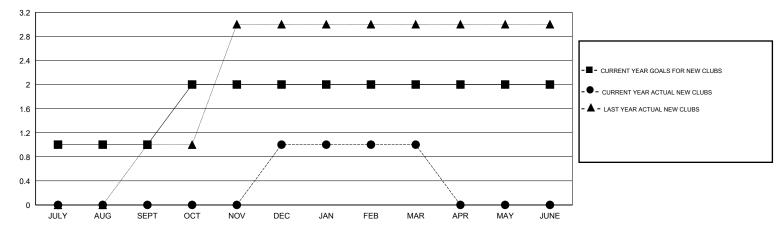

## LOCATION THAILAND

GMT CA 5

| Clubs                 |                  |                     |                            |                             | Members               |                    |                            |                              |                             |
|-----------------------|------------------|---------------------|----------------------------|-----------------------------|-----------------------|--------------------|----------------------------|------------------------------|-----------------------------|
| RESULTS FOR 2013-2014 |                  |                     |                            |                             | RESULTS FOR 2013-2014 |                    |                            |                              |                             |
| QUARTER               | NEW CLUB<br>GOAL | ACTUAL NEW<br>CLUBS | ACTUAL<br>DROPPED<br>CLUBS | ACTUAL NET<br>GAIN/<br>LOSS | QUARTER               | NEW MEMBER<br>GOAL | ACTUAL TOTAL MEMBERS ADDED | ACTUAL<br>DROPPED<br>MEMBERS | ACTUAL NET<br>GAIN/<br>LOSS |
| JULY/AUG/SEPT         | 1                | 0                   | 0                          | 0                           | JULY/AUG/SEPT         | 80                 | 66                         | 18                           | 48                          |
| OCT/NOV/DEC           | 1                | 1                   | 1                          | 0                           | OCT/NOV/DEC           | 100                | 40                         | 121                          | -81                         |
| JAN/FEB/MAR           | 0                | 0                   | 0                          | 0                           | JAN/FEB/MAR           | 40                 | 14                         | 16                           | -2                          |
| APR/MAY/JUNE          | 0                | 0                   | 0                          | 0                           | APR/MAY/JUNE          | 30                 | 0                          | 0                            | 0                           |

### GOALS AND ACTUAL NEW CLUBS CUMULATIVE